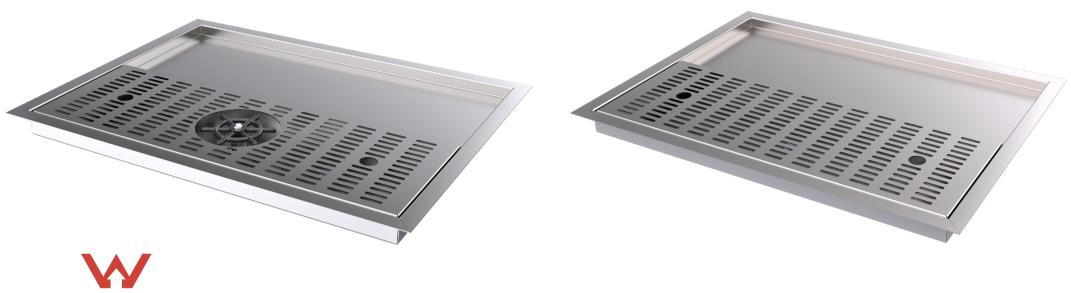

Modular Bar Solutions

WMTS.101 WM-040293 SIMPLY STAINLESS Model Number : SBM-DBS-GR

WITH GLASS RINSE

WITHOUT GLASS RINSE

| SPECIFICATION |                                                                                                                                                                                                                                      |  |
|---------------|--------------------------------------------------------------------------------------------------------------------------------------------------------------------------------------------------------------------------------------|--|
| Material      | - High quality 304 grade stainless steel.<br>- 1.2mm gauge, no. 4 Finnish.                                                                                                                                                           |  |
| Beer Station  | <ul> <li>Fully integrated jug rinser Watermark approved. (GR Models only)</li> <li>Stainless steel drip tray.</li> <li>Polyurethane board for font attachment below.</li> <li>1/2" BSP drain spigot.</li> <li>Full range.</li> </ul> |  |

|         | Drop-in Beer Station |                 |
|---------|----------------------|-----------------|
|         | Product Code         | Dimensions (mm) |
|         | SBM-DBS-0600         | 600x450         |
| SBM-DBS | SBM-DBS-0900         | 900x450         |
|         | SBM-DBS-GR-0600      | 600x450         |
|         | SBM-DBS-GR-0900      | 900x450         |