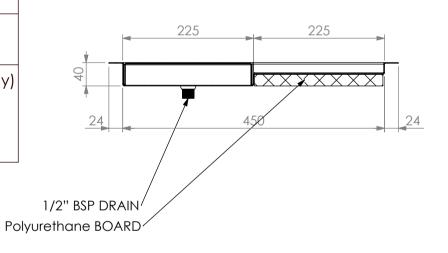

Modular Bar Solutions

WMTS.101 WM-040293 SIMPLY STAINLESS Model Number : SBM-DBS-GR

WITH GLASS RINSE

WITHOUT GLASS RINSE

| SPECIFICATION |                                                                                                                                                                                                                                      |  |
|---------------|--------------------------------------------------------------------------------------------------------------------------------------------------------------------------------------------------------------------------------------|--|
| Material      | - High quality 304 grade stainless steel.<br>- 1.2mm gauge, no. 4 Finnish.                                                                                                                                                           |  |
| Beer Station  | <ul> <li>Fully integrated jug rinser Watermark approved. (GR Models only)</li> <li>Stainless steel drip tray.</li> <li>Polyurethane board for font attachment below.</li> <li>1/2" BSP drain spigot.</li> <li>Full range.</li> </ul> |  |